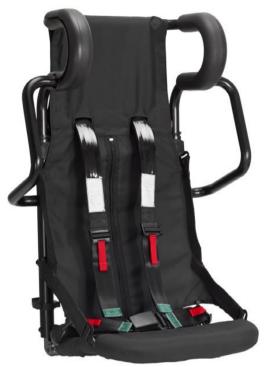

### **FEATURES**

Forward, Rear and Side Facing Installation **Wall Or Frame Mounted Tear and Flame Resistant Fabric Spring Loaded Self-Folding Seat Pan** Weight: 8.5kg

\*Picture Shows PRO Version With Side Guard and Belt

### **OPTIONAL FEATURES**

Lateral impact head protectors (L.I.P) **Side Guards 4-Point Seat Belt Additional Seat Cushion Padding Storage Pocket Under The Seat Optional Narrow Seating Width (380 mm) Logo Stitch Seating Fabric Available in:** Black, Dark Blue, Olive Green and Tan