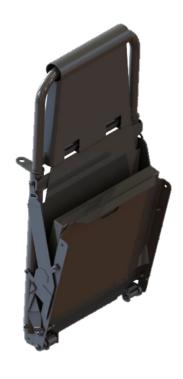

### **FEATURES**

Forward, Rear and Side Facing Installation **Wall Or Frame Mounted Tear and Flame Resistant Fabric Spring Loaded Self-Folding Seat Pan** Weight: 8.5kg

\*Picture Shows PRO Version With Side Guard and Belt