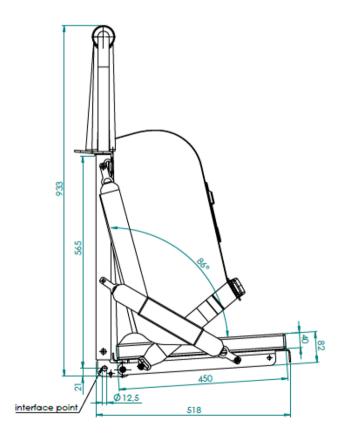

### **FEATURES**

Forward, Rear and Side Facing Installation **Wall Or Frame Mounted Tear and Flame Resistant Fabric Spring Loaded Self-Folding Seat Pan** Weight: 8.5kg

\*Picture Shows PRO Version With Side Guard and Belt