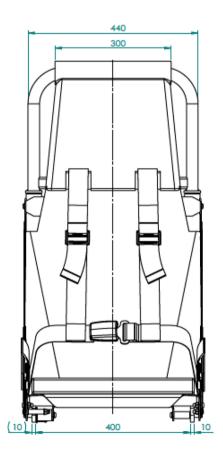

### **FEATURES**

Forward, Rear and Side Facing Installation **Wall Or Frame Mounted Tear and Flame Resistant Fabric Spring Loaded Self-Folding Seat Pan** Weight: 8.5kg

\*Picture Shows PRO Version With Side Guard and Belt