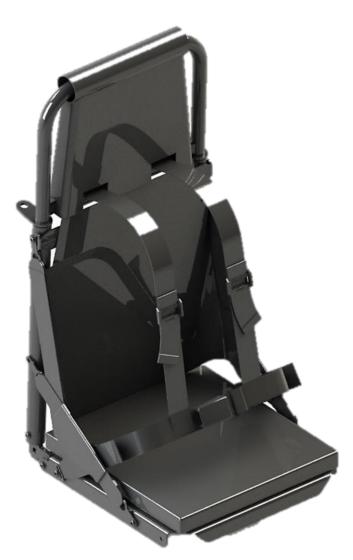

### **FEATURES**

Forward, Rear and Side Facing Installation **Wall Or Frame Mounted Tear and Flame Resistant Fabric Spring Loaded Self-Folding Seat Pan** Weight: 8.5kg

\*Picture Shows PRO Version With Side Guard and Belt

### **OPTIONAL FEATURES**

Lateral impact head protectors (L.I.P) **Side Guards 4-Point Seat Belt Additional Seat Cushion Padding Storage Pocket Under The Seat Optional Narrow Seating Width (380 mm) Logo Stitch Seating Fabric Available in:** Black, Dark Blue, Olive Green and Tan