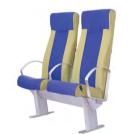

Other Crane & Hoist

**CRANE CLAMSHELL BUCKET GRABS** Grabs and Clamshell for Various Material

**FERRY PASSENGER SEATS** 

Aluminum Passenger Seats Track or Bolt Down

**FURNITURE** 

Aluminum or Steel Beds, Desks, Shelves, Etc.