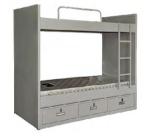

Other Crane & Hoist

**CRANE CLAMSHELL BUCKET GRABS** Grabs and Clamshell for Various Material

**FERRY PASSENGER SEATS** 

Aluminum Passenger Seats Track or Bolt Down

**FURNITURE** 

Aluminum or Steel Beds, Desks, Shelves, Etc.