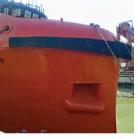

BOW AND STER FENDERS

W Type and Cylindrical Type Marine Rubber Fenders

UHMW BONDED TO RUBBER FENDERS Fenders and Wear Pads Vulcanized