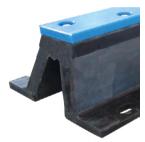

ARCH FENDERS With and Without UHMW Front Face Molded Product

TOW KNEE FENDERS Push Knees - Rubber Bonded to Steel Push and Tug Boats Straight, Pre Curved or Sectional

FOAM FILLED FENDERS With or without chain and tire net