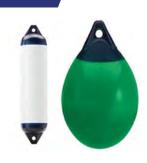

## FENDER PRODUCTS

BOAT FENDERS Pneumatic Fender - Air Filled Various Colors - Poli Form Fender Pleasure Boat Application

PLASTIC PILES Various Diameter With or Without Bar Reinforcement

AMPHIBIOUS WELL DECK BATTERBOARD Batterboard: CID A-A-59001