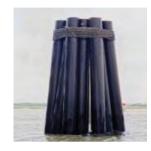

### FENDER PRODUCTS

EXTRUDED FENDERS Various profile shapes Lengths up to 60 feet Black, White, Grey

ROLLING AND DONUT FENDERS

1 to 3 Rollers - Sliding Option Donuts for any size pile Any freeboard and outside diameter