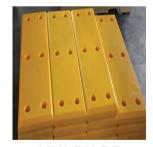

UHMW-PE PANEL AND RAIL Machined parts - Vessel rub rail Dock and Marina Protection Curved and Bent UHMW

FENDER PANEL SYSTEMS Cone or Leg Rubber Fender with Steel Frame and UHMW Panels and Support Chains

#### GENERAL CATALOG

PIER PILING PROTECTION UHMW Face with Rubber Back Precurved

**Color Options** 

**PLASTIC LUMBER** Various Shapes With or Without Bar Reinforcement

Copyright © Quality Pacific Manufacturing, Inc.