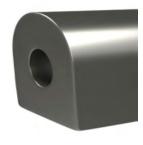

### FENDER PRODUCTS

EXTRUDED FENDERS Various profile shapes Lengths up to 60 feet Black, White, Grey

ROLLING AND DONUT FENDERS

1 to 3 Rollers - Sliding Option Donuts for any size pile Any freeboard and outside diameter