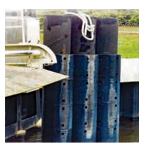

### FENDER PRODUCTS

EXTRUDED FENDERS Various profile shapes Lengths up to 60 feet Black, White, Grey

ROLLING AND DONUT FENDERS

1 to 3 Rollers - Sliding Option Donuts for any size pile Any freeboard and outside diameter