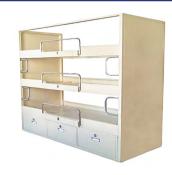

## **GENERAL CATALOG**

**LOCKERS** Single, Double, Optional Top Shelf

**SEATS** Helm and Operator

**SHELVES** Free Standing

**BEDS** Single, Double or Triple Bunk

**SHELVES** Over Desk or Bunk

**WALL MOUNT** Fold Up Seat