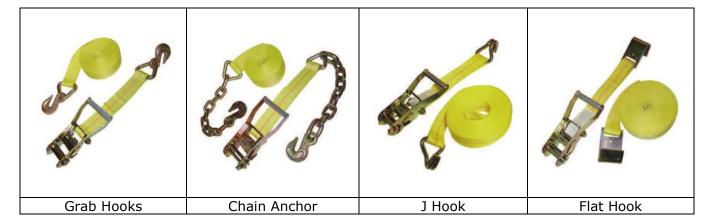

## <u>Information Required for Ratchet Strap Quotes</u>

- 1. How many Ratchet Straps are required?
- 2. What is the strap width / breaking strength required?
  - 1 Inch / 1,200 lbs. breaking strength
  - 2 Inch / 12,000 lbs. breaking strength
  - 3 Inch / 18,000 lbs. breaking strength
  - 4 Inch / 20,000 lbs. breaking strength
- 3. What is the End Fitting Required?