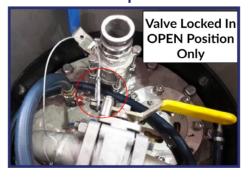

### **Valve Lock Prevents Unsafe Operation**

#### DANGER:

The Isolation Valve Handle Must Be In Open Position Prior To Returning Fender To Service.

Lock In Open Position With Carabiner. **Open Is With Handle Down And Inline** With Pipe.

Handle Must Be Down To Replace Cover.