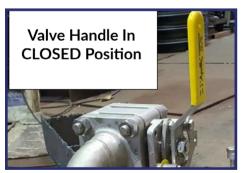

### **Valve Lock Prevents Unsafe Operation**

#### DANGER:

The Isolation Valve Handle Must Be In Open Position Prior To Returning Fender To Service.

Lock In Open Position With Carabiner. **Open Is With Handle Down And Inline** With Pipe.

Handle Must Be Down To Replace Cover.