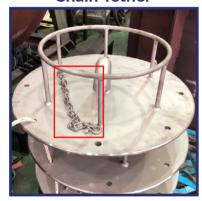

# "Sailor Proof" Features For PM&I's HP Submarine Fender

**Top Plate Cover Chain Tether** 

**Ring Handle Prevents Falls When Onboarding** 

**Cover Cannot Be Put Back** On With Valve Closed