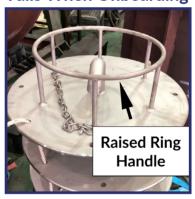

# "Sailor Proof" Features For PM&I's HP Submarine Fender

**Top Plate Cover Chain Tether** 

**Ring Handle Prevents Falls When Onboarding** 

**Cover Cannot Be Put Back** On With Valve Closed